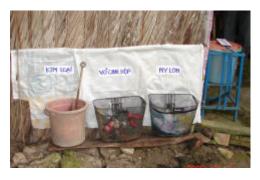

24-Use safe and easy to distinguish containers for hazardous waste.

| Do you prop | ose action? |          |
|-------------|-------------|----------|
| □ No        | □ Yes       | Priority |
| Remarks:    |             |          |
|             |             |          |

25- Use separate waste containers with lids and attach labels for easy distinction.

Do you propose action? Do No De Yes De Priority Remarks:.....

26- Classify pesticides to avoid mistake.

| Do you prop | ose action? |       |       |
|-------------|-------------|-------|-------|
| □No         | □ Yes       | Price | ority |
| Remarks:    |             |       |       |
|             |             |       |       |