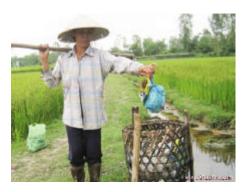

# 21- Keep good habit of putting waste in a right place.

Do you propose action?

22- Collect all discarded pesticide bottles scattering in the rice field.

| Do you prop | oose action? |            |
|-------------|--------------|------------|
| □ No        | □ Yes        | □ Priority |
| Remarks:    |              |            |
|             |              |            |