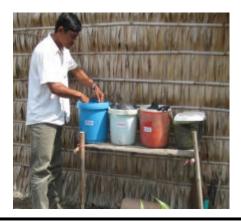

24-Use safe and easy to distinguish containers for hazardous waste.

| Do you prop | ose action? |          |
|-------------|-------------|----------|
| □ No        | □ Yes       | Priority |
| Remarks:    |             |          |
|             |             |          |

25- Use separate waste containers with lids and attach labels for easy distinction.

Do you propose action? Do No De Yes De Priority Remarks:.....

26- Classify pesticides to avoid mistake.

| Do you prop | ose action? |       |       |
|-------------|-------------|-------|-------|
| □No         | □ Yes       | Price | ority |
| Remarks:    |             |       |       |
|             |             |       |       |