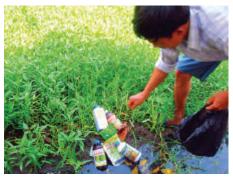

# 21- Keep good habit of putting waste in a right place.

Do you propose action?

22- Collect all discarded pesticide bottles scattering in the rice field.

| Do you prop | oose action? |            |
|-------------|--------------|------------|
| □ No        | □ Yes        | □ Priority |
| Remarks:    |              |            |
|             |              |            |